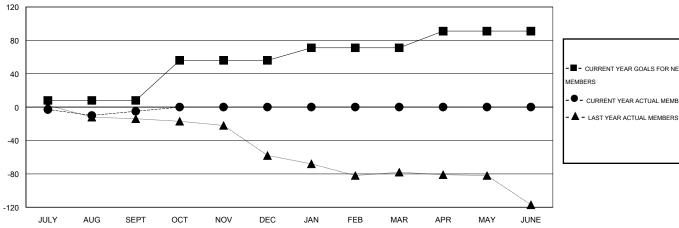

#### GOALS AND ACTUAL MEMBERS CUMULATIVE

| ■-   | CURRENT | YEAR ( | GOALS | FOR NE | w |
|------|---------|--------|-------|--------|---|
| ИЕМВ | ERS     |        |       |        |   |

CURRENT YEAR ACTUAL MEMBERS